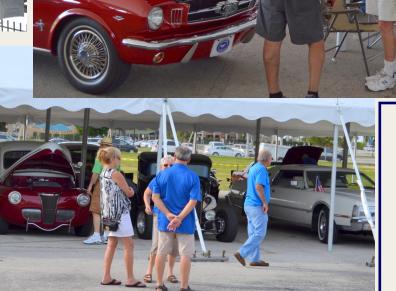

# 42nd Gilchrist Park Show

The day for our 42nd annual Gilchrist Park car show was PERFECT! The pictures tell the story .... great weather, great cars and great club members made our big day a total success! Thanks to everyone who pitched in! Show participants would come up to me and want to join our club and I would ask "Why?" They would always answer: "Cause you have the greatest club I have ever seen!"