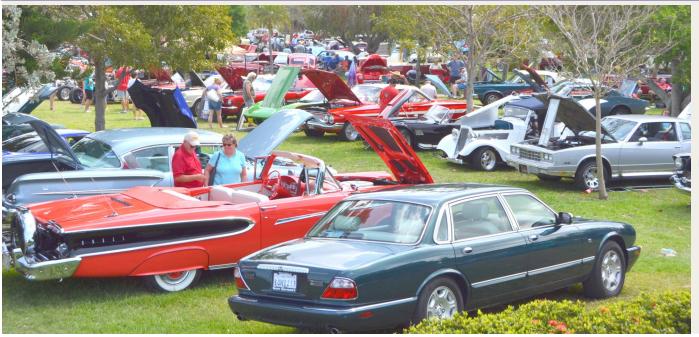

# 42nd Gilchrist Park Show

The day for our 42nd annual Gilchrist Park car show was PERFECT! The pictures tell the story .... great weather, great cars and great club members made our big day a total success! Thanks to everyone who pitched in! Show participants would come up to me and want to join our club and I would ask "Why?" They would always answer: "Cause you have the greatest club I have ever seen!"