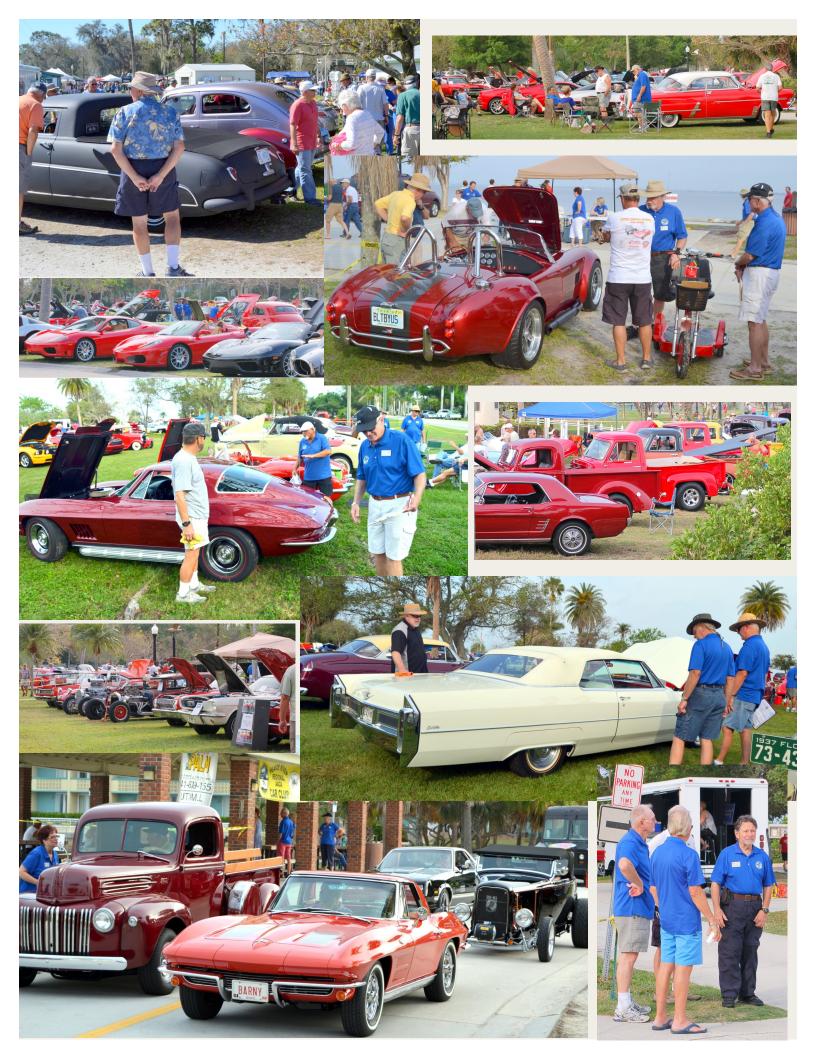

# 42nd Gilchrist Park Show

The day for our 42nd annual Gilchrist Park car show was PERFECT! The pictures tell the story .... great weather, great cars and great club members made our big day a total success! Thanks to everyone who pitched in! Show participants would come up to me and want to join our club and I would ask "Why?" They would always answer: "Cause you have the greatest club I have ever seen!"