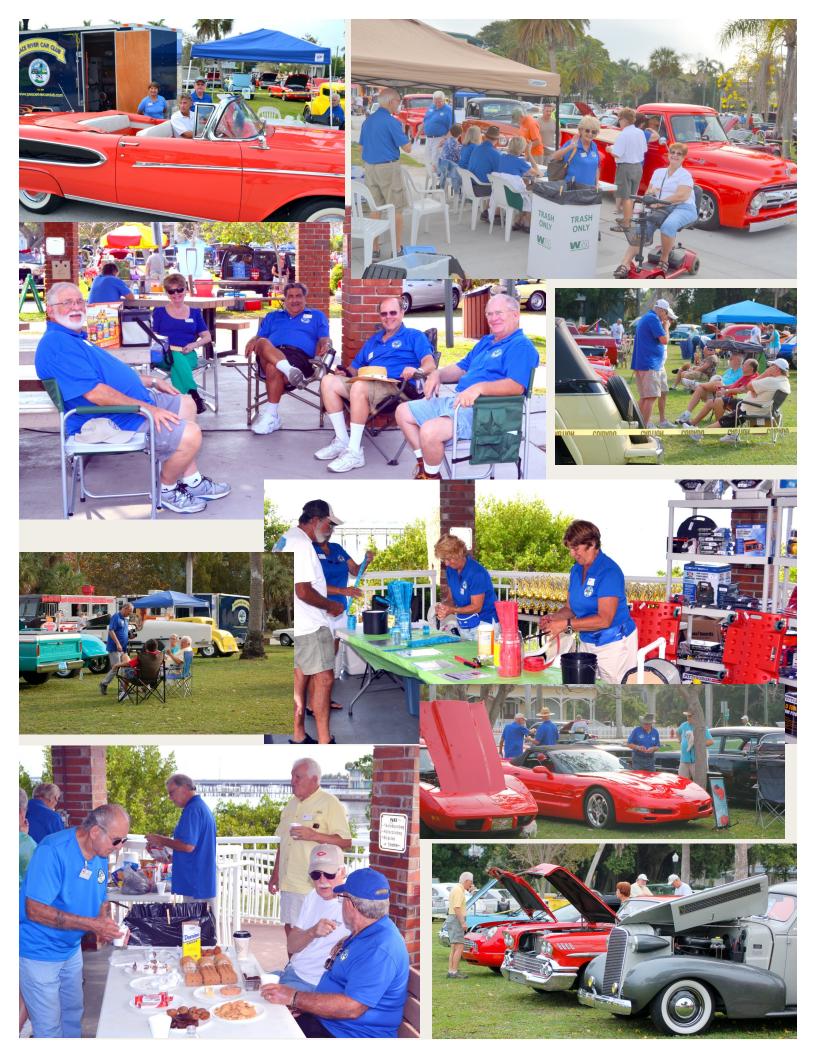

# 42nd Gilchrist Park Show

The day for our 42nd annual Gilchrist Park car show was PERFECT! The pictures tell the story .... great weather, great cars and great club members made our big day a total success! Thanks to everyone who pitched in! Show participants would come up to me and want to join our club and I would ask "Why?" They would always answer: "Cause you have the greatest club I have ever seen!"