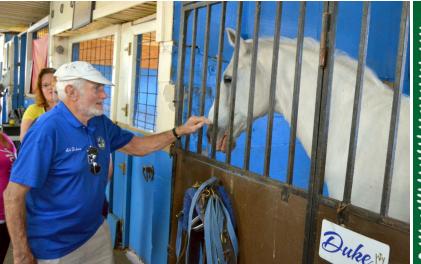

We picked up two new potential members at the Lipizzan Stallion show!

# Lipizzan Stallion Show

Our club was welcomed at the Lipizzan Stallion Horse Show in Myakka City. The crowd loved our cars as much as they did the horses! So much so, they would like our club to return next season, free entrance and preferred parking!