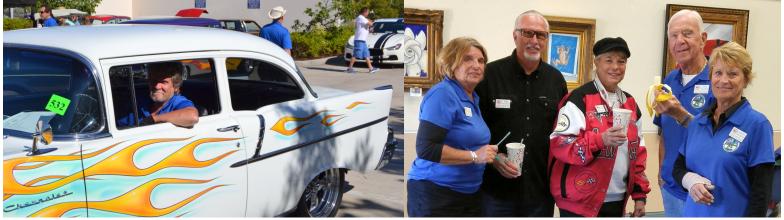

Great time - Good Friends!

With more than 25 guys and gals inside the clubhouse, the call for "Let's all go out and wax the trailer" found only a few dedicated workers. I think we might have to cut back on the donuts and pastries!

Member Ron Morgan owner of Complete Auto invited us to their Customer Appreciation day cruise-in. Ron Nagle, a long time member of our club, wanted to join the biker's club until he found out what the initiation procedure was!

pick a cool one! However, it didn't stop us from enjoying the show. It is on our calendar for next year!