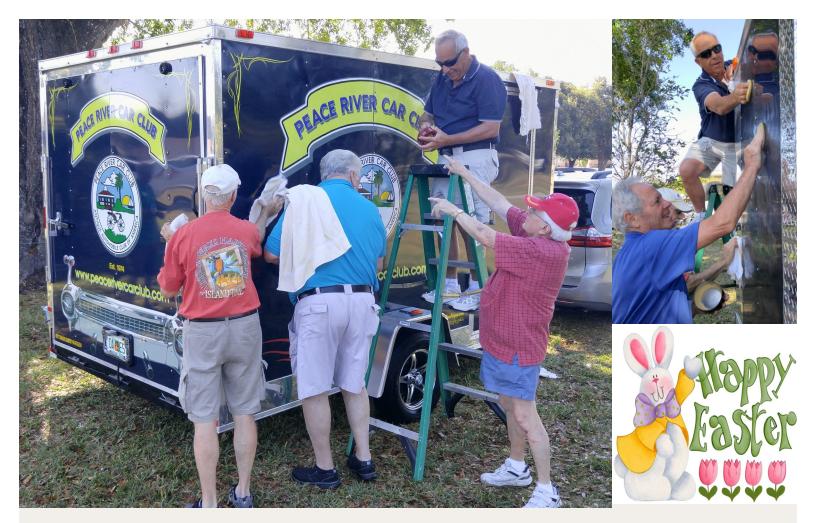

Great time - Good Friends!

With more than 25 guys and gals inside the clubhouse, the call for "Let's all go out and wax the trailer" found only a few dedicated workers. I think we might have to cut back on the donuts and pastries!