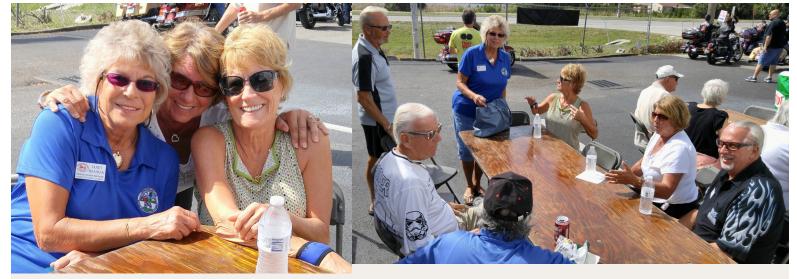

Showtime! Friday morning. Every car was parked where it was supposed to be......well almost......

Running in and out of the event center, looking for the next car to be auctioned off, I stopped at the top of the stairway to catch my breath. Gazing out over the parking lots, I didn't see 400 cars. What I saw were..... blue club shirts, rushing back and forth, jumping on and off golf carts, dodging between cars trying to locate the next one. Again hoping it would start, trying your best to squeeze into the car, driving them up the ramp, then scurrying back to the lot to do it all again.

Pride and satisfaction overwhelmed me as my eyes filled with tears of total satisfaction. What a club! What a fabulous group of friends. In spite of the aches and pains, we were all pitching in to get the job done. At that moment, for me, there was no greater feeling of belonging.

What a weekend, not 1 but 2 Auctions!! Add to that confusion by throwing in an all day car show and you have the formula for a long but entertaining weekend. The pictures speak for themselves. The only way to create memories is to experience something new and enjoy doing it with friends. We will be talking about this experience for a long time. Don Cox took some time out for an unscheduled nap; Bob Henry literally got stuck in a "T" Bucket roadster; Red Franke took a few minutes to recall how to start some of the older ones; while Mike Mystian and Rich Benson gave starting instruction to Mike Sundin on how to start a 700 HP Cobra!

Great time - Good Friends!

With more than 25 guys and gals inside the clubhouse, the call for "Let's all go out and wax the trailer" found only a few dedicated workers. I think we might have to cut back on the donuts and pastries!