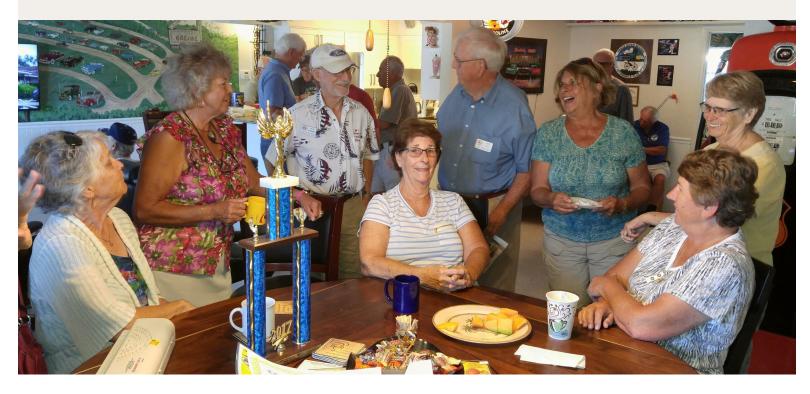

Dave Beck walked away with a beautiful trophy at the "HUUUGGGE" Kia show!

Gary Poulakis was proud to receive a trophy at the Sonshine Church Show. But he's even prouder that he and Pat are getting married April 19th!!

Peace River Car Club member Bert
Jones was congratulated
for his "Best of Class" award by TV
personality Wayne Carrni from the
show "Chasing Cars." Bert won this
award at the prestigious Amelia
Island Concourse show....
Congratulations Bert!!