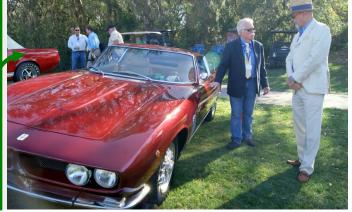

Peace River Car Club member Bert
Jones was congratulated
for his "Best of Class" award by TV
personality Wayne Carrni from the
show "Chasing Cars." Bert won this
award at the prestigious Amelia
Island Concourse show....
Congratulations Bert!!