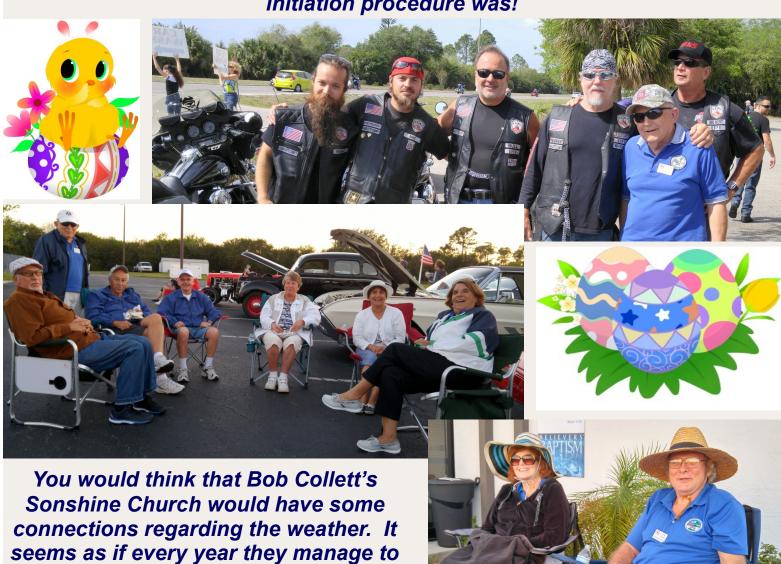

Member Ron Morgan owner of Complete Auto invited us to their Customer Appreciation day cruise-in. Ron Nagle, a long time member of our club, wanted to join the biker's club until he found out what the initiation procedure was!

pick a cool one! However, it didn't stop us from enjoying the show. It is on our calendar for next year!