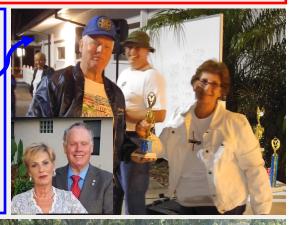

Dave Beck walked away with a beautiful trophy at the "HUUUGGGE" Kia show!

Gary Poulakis was proud to receive a trophy at the Sonshine Church Show. But he's even prouder that he and Pat are getting married April 19th!!

Peace River Car Club member Bert
Jones was congratulated
for his "Best of Class" award by TV
personality Wayne Carrni from the
show "Chasing Cars." Bert won this
award at the prestigious Amelia
Island Concourse show....
Congratulations Bert!!