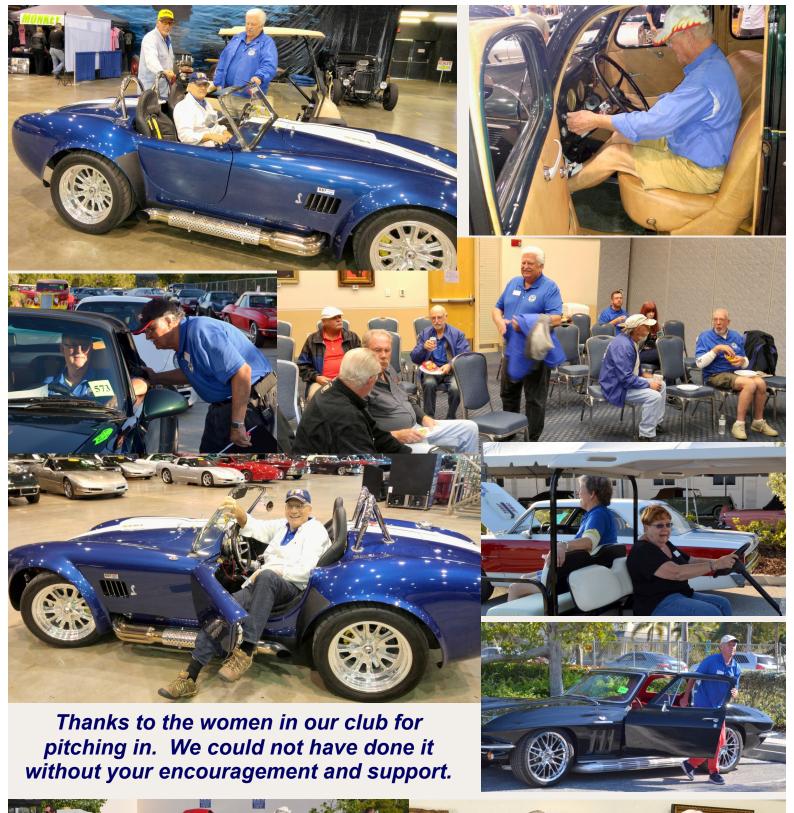

On Wednesday, the excitement mounted as huge trailers pulled up to unload their shiney cargo. All of us queued up impatiently waiting to jump in and park the first batch of "timeless beauties."

Thursday was a completely different day. The pace picked up at an alarming rate.....200...300...400 cars, all needing to be parked and staged for the auction the next day. In spite of the amount of work necessary, all of our club members banded together to "Git-R-Done". By Thursday evening, we were so tired that all you wanted to park was an automatic, with power steering, and praying it started the first time.

Showtime! Friday morning. Every car was parked where it was supposed to be......well almost......

Running in and out of the event center, looking for the next car to be auctioned off, I stopped at the top of the stairway to catch my breath. Gazing out over the parking lots, I didn't see 400 cars. What I saw were..... blue club shirts, rushing back and forth, jumping on and off golf carts, dodging between cars trying to locate the next one. Again hoping it would start, trying your best to squeeze into the car, driving them up the ramp, then scurrying back to the lot to do it all again.

Pride and satisfaction overwhelmed me as my eyes filled with tears of total satisfaction. What a club! What a fabulous group of friends. In spite of the aches and pains, we were all pitching in to get the job done. At that moment, for me, there was no greater feeling of belonging.

By Saturday afternoon, after pushing more cars than some sixteen-year-olds, there wasn't much energy left. However, we had proven to ourselves that the "Golden years" can be pretty damn good. Especially if you can share them with supportive friends. By the next morning, we all needed some WD 40 for our aching joints. Thank You!

What a weekend, not 1 but 2 Auctions!! Add to that confusion by throwing in an all day car show and you have the formula for a long but entertaining weekend. The pictures speak for themselves. The only way to create memories is to experience something new and enjoy doing it with friends. We will be talking about this experience for a long time. Don Cox took some time out for an unscheduled nap; Bob Henry literally got stuck in a "T" Bucket roadster; Red Franke took a few minutes to recall how to start some of the older ones; while Mike Mystian and Rich Benson gave starting instruction to Mike Sundin on how to start a 700 HP Cobra!