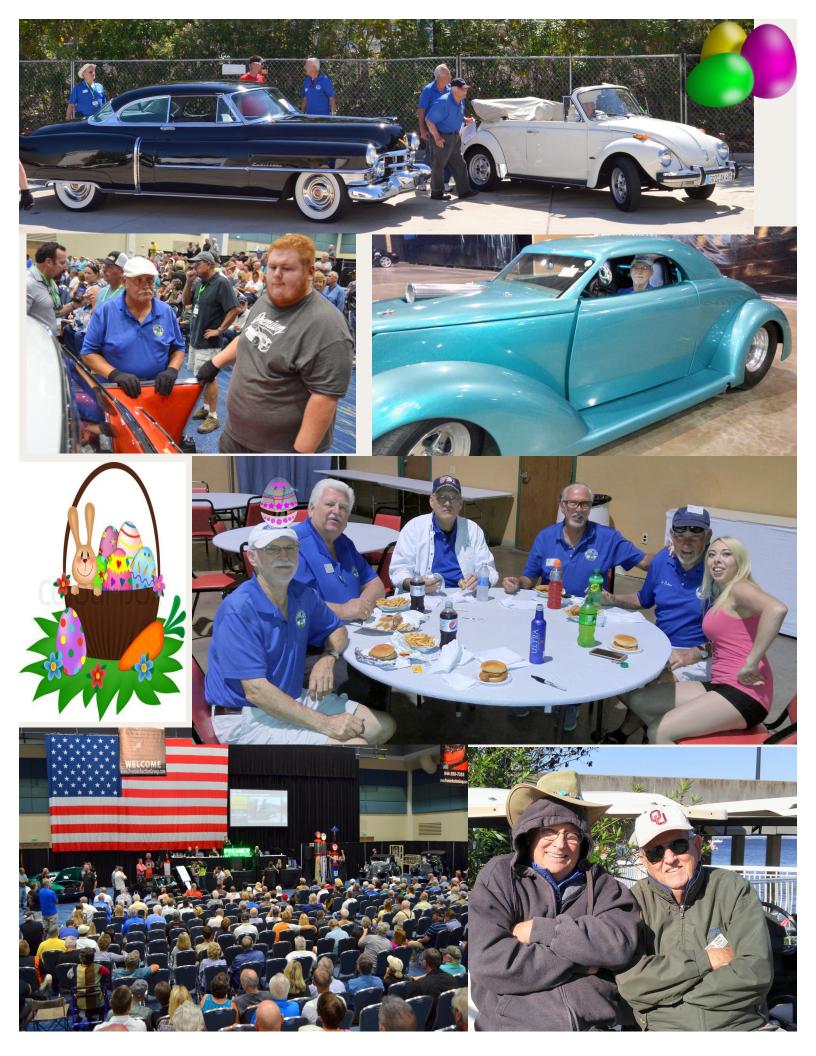

# "SHOWTIME"

With fond memories still vivid in our minds, we anxiously anticipated the arrival of this year's Classic Car Auction. "Maybe I'll get to drive a Rolls Royce, a Bentley or a Maserati, okay I'll even settle for a Cobra."

On Wednesday, the excitement mounted as huge trailers pulled up to unload their shiney cargo. All of us queued up impatiently waiting to jump in and park the first batch of "timeless beauties."

Thursday was a completely different day. The pace picked up at an alarming rate.....200...300...400 cars, all needing to be parked and staged for the auction the next day. In spite of the amount of work necessary, all of our club members banded together to "Git-R-Done". By Thursday evening, we were so tired that all you wanted to park was an automatic, with power steering, and praying it started the first time.

Showtime! Friday morning. Every car was parked where it was supposed to be......well almost......

Running in and out of the event center, looking for the next car to be auctioned off, I stopped at the top of the stairway to catch my breath. Gazing out over the parking lots, I didn't see 400 cars. What I saw were..... blue club shirts, rushing back and forth, jumping on and off golf carts, dodging between cars trying to locate the next one. Again hoping it would start, trying your best to squeeze into the car, driving them up the ramp, then scurrying back to the lot to do it all again.

Pride and satisfaction overwhelmed me as my eyes filled with tears of total satisfaction. What a club! What a fabulous group of friends. In spite of the aches and pains, we were all pitching in to get the job done. At that moment, for me, there was no greater feeling of belonging.

By Saturday afternoon, after pushing more cars than some sixteen-year-olds, there wasn't much energy left. However, we had proven to ourselves that the "Golden years" can be pretty damn good. Especially if you can share them with supportive friends. By the next morning, we all needed some WD 40 for our aching joints. Thank You!

What a weekend, not 1 but 2 Auctions!! Add to that confusion by throwing in an all day car show and you have the formula for a long but entertaining weekend. The pictures speak for themselves. The only way to create memories is to experience something new and enjoy doing it with friends. We will be talking about this experience for a long time. Don Cox took some time out for an unscheduled nap; Bob Henry literally got stuck in a "T" Bucket roadster; Red Franke took a few minutes to recall how to start some of the older ones; while Mike Mystian and Rich Benson gave starting instruction to Mike Sundin on how to start a 700 HP Cobra!