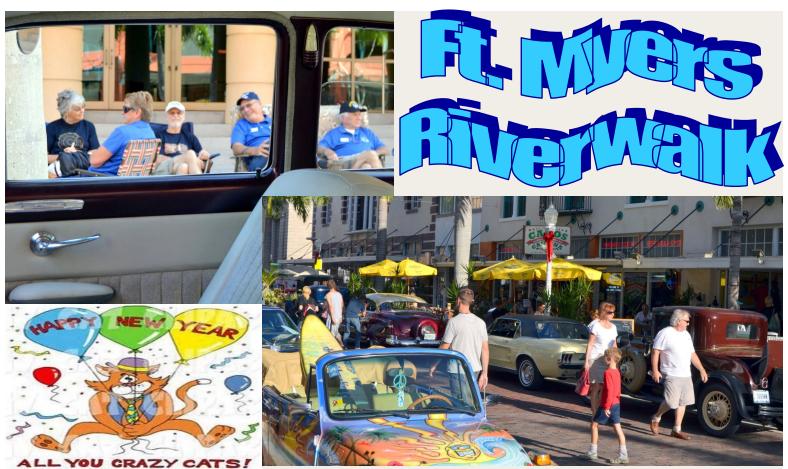

Here's hoping 2016 brings you health, happiness and prosperity!

Dennis Ott set up a great cruise to Ft. Myers monthly Riverwalk Cruisein. We should make this a monthly event!

There is plenty of eating, shopping and great cars to enjoy.