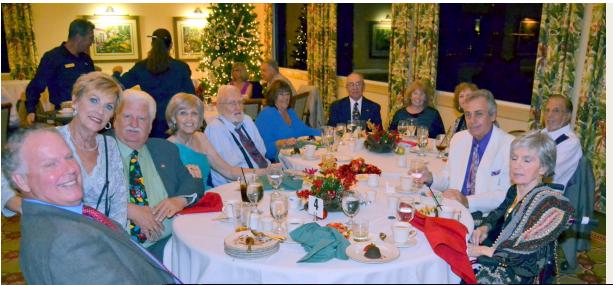

W

They were so impressed with what a friendly, happy, fun group we are, that they asked us to hold it each month!

Everyone was thrilled with our choice of location for this years Christmas Party. The Isles' Yacht clubs elegant surroundings only added to the festivities.

The beautiful ballroom was the perfect place for members to get to know one another better.

After great food, musical entertainment and stimulating conversation, what a better end to an evening than a stroll around the Marina.