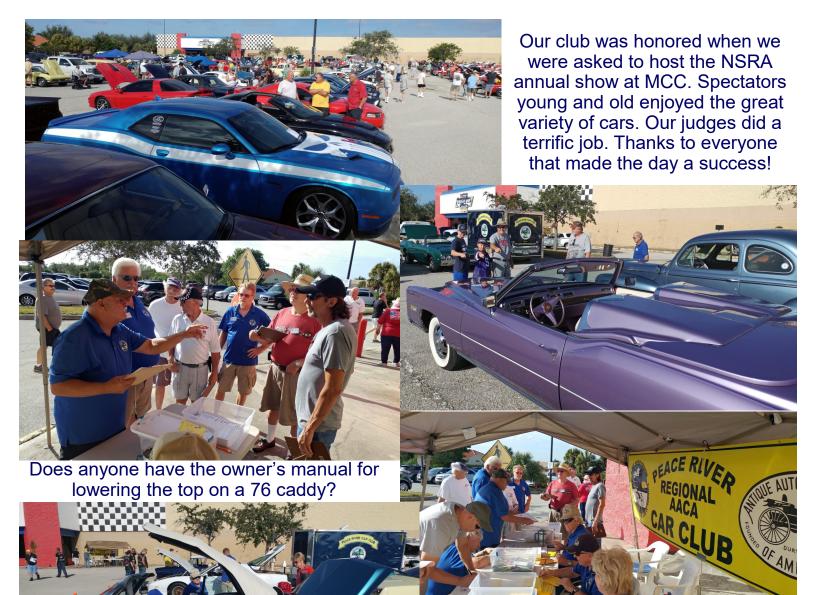

Ruth Wagley was collecting candy for Halloween.

The clubhouse is open and ready to enjoy! With the addition of a slot machine, 2 pinball machines and a bowling game it should keep everyone happy!

The annual car show and auction at Lee Civic Center was rained out. However, that did not stop our crew from enjoying the trip, or should I say food?