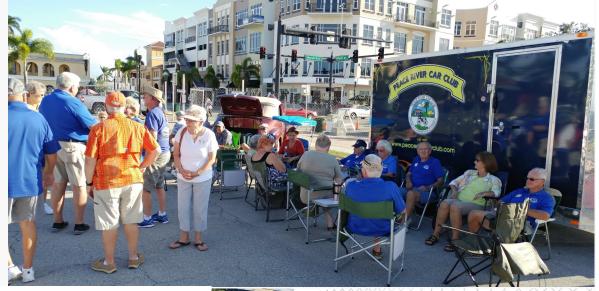

Good food and good friends at Luigi's!

This is the first time our monthly buffet cruise-in at Luigi's got rained on. Ron Muschong & Jim Pontbriand were able to get Ron's top up before the rain. However, Vern Hampton and Stevo Baich drove home with wet buns!