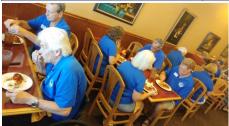

Good food and good friends at Luigi's!

This is the first time our monthly buffet cruise-in at Luigi's got rained on. Ron Muschong & Jim Pontbriand were able to get Ron's top up before the rain. However, Vern Hampton and Stevo Baich drove home with wet buns!