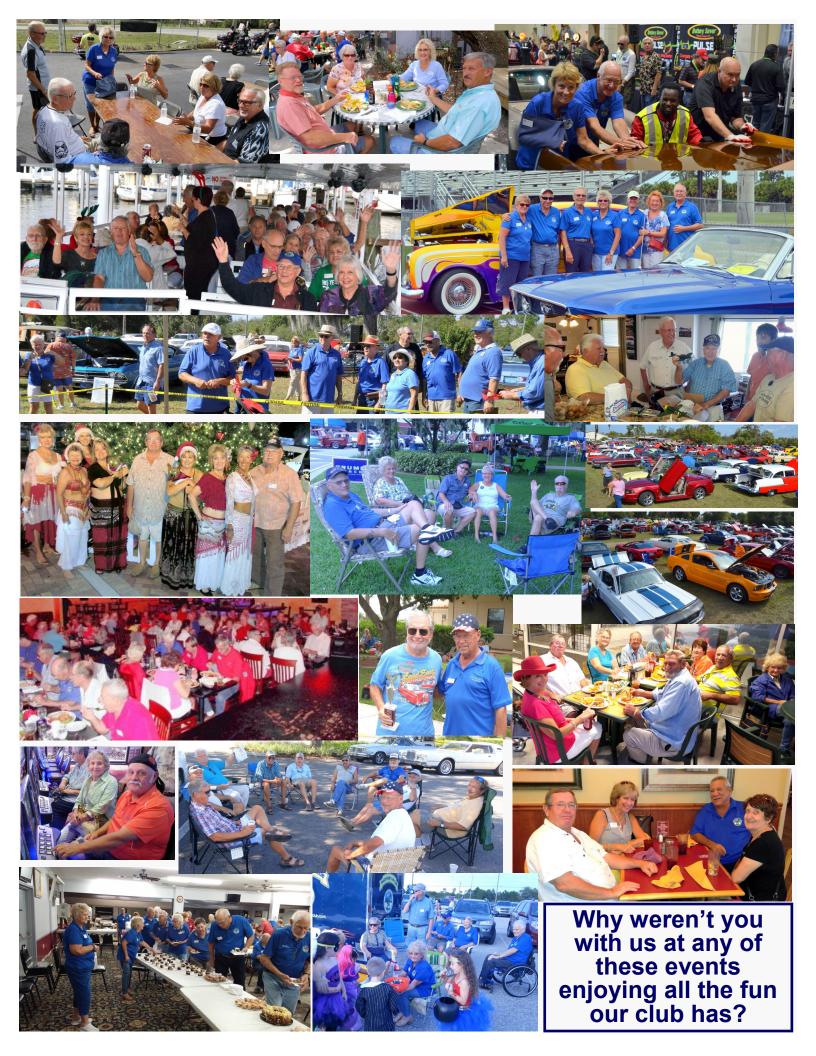

ther club members and ended up spending a few days with members families. Others that stayed were invited into the homes of friends.

Even after the storm passed our club members went from house to house, surveying the damage and sending information and pictures to those anxiously awaiting news about their homes.

As soon as the roads cleared, Mary and I packed up and headed down I–75. What a relief it was to cross the Peace River and turn onto Marion Avenue! Up ahead we saw Jerry Roberts and Joe Nix driving toward town in Jerry's Model "A." We pulled up beside them and enthusiastic waves and smiles greeted us.

As you know, Mary and I have always thought of the club members as friends and Irma was a blessing for us. What I've been searching for my entire life is right here!

Craig Henry



| ng events?<br>ite at:<br>; <i>wfl.com/</i><br>bsite:<br>lub.com      | Want info on upcoming events?<br>Visit Larry Day's site at:<br><i>www.larrycruisinlist-swfl.com/</i><br>Check out our website:<br>www.peacerivercarclub.com | Want ii<br>Vis<br>www./<br>Ch<br>www                                                                                             | A STREET, A STRE | 31<br>Trunk-Or-Treats<br>1st United<br>Methodist Church<br>507 W. Marion<br>Call Jim Harrower<br>941-661-0428 | 30<br>Merchants<br>Crossing<br>Every Mon.                                                           | 29 MCC<br>Flea Market<br>Trunk-Or-Treat<br>Car Show<br>San Pedro Church<br>10:00a   |
|----------------------------------------------------------------------|---------------------------------------------